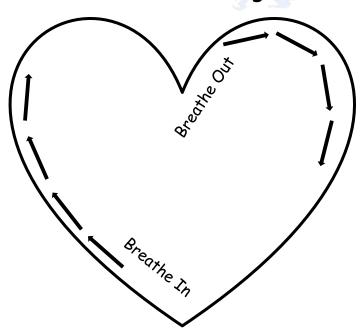

## Heart Breathing

#### Directions:

- 1. Place your index finger (pointer finger) on the bottom of the heart.
- 2. Slowly begin to trace the left half of the heart. As you trace the heart, inhale through your nose.
- 3. When you have traced the left side of the heart, hold your index finger at the top for 3 seconds.
- 4. Then begin to slowly trace the second half of the heart and slowly exhale through your mouth.
- 5. Repeat until you feel more calm and peaceful.