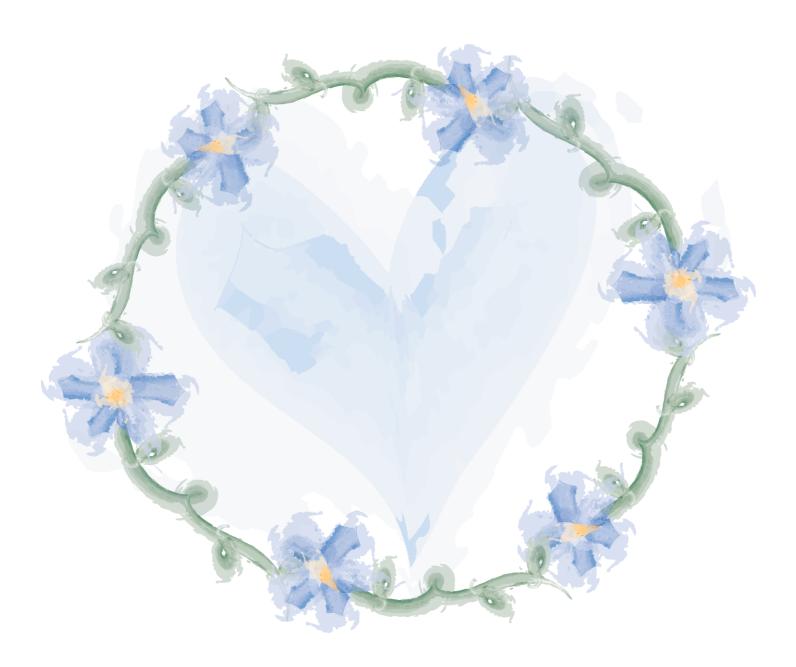

#### Directions:

- 1. Place your index finger (pointer finger) on the bottom of the heart.
- 2. Slowly begin to trace the left half of the heart. As you trace the heart, inhale through your nose.
- 3. When you have traced the left side of the heart, hold your index finger at the top for 3 seconds.
- 4. Then begin to slowly trace the second half of the heart and slowly exhale through your mouth.
- 5. Repeat until you feel more calm and peaceful.

## Heart Breathing