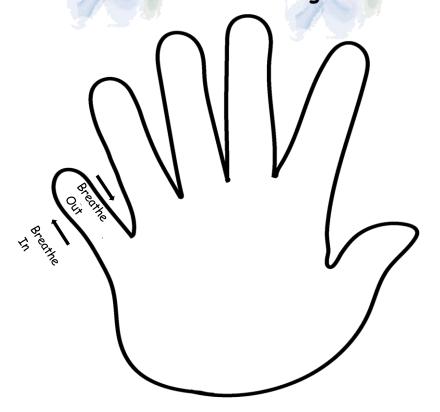

# Hand Breathing

#### Directions:

- 1. Place your index finger (pointer finger) on the bottom of the heart.
- 2. Slowly begin to trace the left half of the heart. As you trace the heart, inhale through your nose.
- 3. When you have traced the left side of the heart, hold your index finger at the top for 3 seconds.
- 4. Then begin to slowly trace the second half of the heart and slowly exhale through your mouth.
- 5. Repeat until you feel more calm and peaceful.